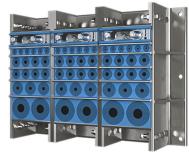

# **Roxtec GKO transit**

The Roxtec GKO is a transit with an openable frame that can be bolted together in different sizes and into combinations depending on needs or existing hole size and geometry. It is also ideal for retrofit around existing cables and pipes. The frame is bolted to the structure.