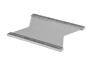

# **Roxtec GKO transit**

The Roxtec GKO is a transit with an openable frame that can be bolted together in different sizes and into combinations depending on needs or existing hole size and geometry. It is also ideal for retrofit around existing cables and pipes. The frame is bolted to the structure.