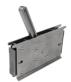

# **Roxtec GKO transit**

The Roxtec GKO is a transit with an openable frame that can be bolted together in different sizes and into combinations depending on needs or existing hole size and geometry. It is also ideal for retrofit around existing cables and pipes. The frame is bolted to the structure.

### **Accessories**

Holder tools

Sealing kit

GKO frame

For detailed information, please visit roxtec.com.

2024-05-03