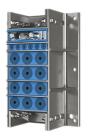

# **Roxtec GKO transit**

The Roxtec GKO is a transit with an openable frame that can be bolted together in different sizes and into combinations depending on needs or existing hole size and geometry. It is also ideal for retrofit around existing cables and pipes. The frame is bolted to the structure.